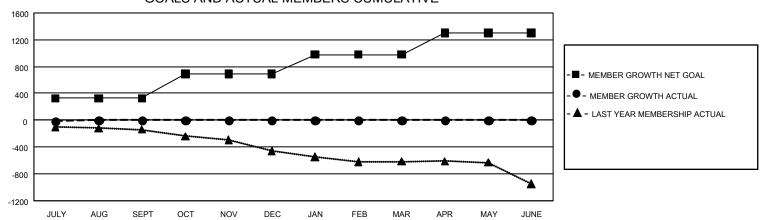

## GOALS AND ACTUAL MEMBERS CUMULATIVE

| DROPPED CLUBS: 4 |     | 84 CLUBS OF 639 ADDED 1 OR MORE | GENDER DISTRIBUTION             |                |         |
|------------------|-----|---------------------------------|---------------------------------|----------------|---------|
|                  |     | NEW MEMBERS                     | MALE 13,485 (69.44%             |                |         |
|                  |     |                                 | FEMALE                          | 5,936 (30.56%) |         |
| DROPPED MEMBERS  |     |                                 |                                 |                |         |
| DECEASED         | 20  | CLICK HERE FOR CUMULATIVE       | TOTAL FAMILY UNIT MEMBERS       |                | 3,766   |
| CLUB CANCELLED 0 |     | MEMBERSHIP DATA                 |                                 |                | 4 6 4 4 |
| OTHER            | 156 |                                 | FAMILY MEMBERS PAYING HALF DUES |                | 1,911   |
| TOTAL            | 176 |                                 |                                 |                |         |

## GMT Constitutional Area 1, Group C

REPORT DOES NOT INCLUDE CLUBS IN UNDISTRICTED AREAS.

| Clubs         |               |             |               | Members               |                       |                         |                                                    |  |
|---------------|---------------|-------------|---------------|-----------------------|-----------------------|-------------------------|----------------------------------------------------|--|
|               | RESULTS FO    | R 2021-2022 |               | RESULTS FOR 2021-2022 |                       |                         |                                                    |  |
| QUARTER       | NEW CLUB GOAL | NEW CLUBS   | DROPPED CLUBS | QUARTER MEMB          | ER GROWTH NET<br>GOAL | MEMBER GROWTH<br>ACTUAL | DROPPED<br>MEMBERS ACTUAL<br>(including transfers) |  |
| JULY/AUG/SEPT | 15            | 0           | 4             | JULY/AUG/SEPT         | 326                   | 179                     | 176                                                |  |
| OCT/NOV/DEC   | 21            | 0           | 0             | OCT/NOV/DEC           | 362                   | 0                       | 0                                                  |  |
| JAN/FEB/MAR   | 12            | 0           | 0             | JAN/FEB/MAR           | 292                   | 0                       | 0                                                  |  |
| APR/MAY/JUNE  | 27            | 0           | 0             | APR/MAY/JUNE          | 321                   | 0                       | 0                                                  |  |