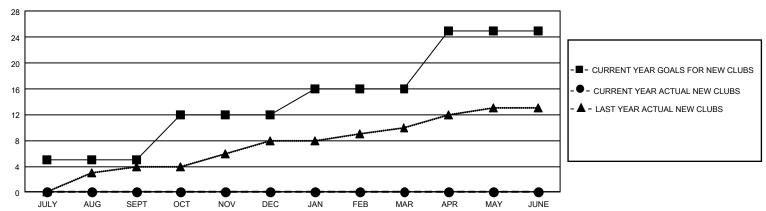

## GOALS AND ACTUAL NEW CLUBS CUMULATIVE

## GMT Constitutional Area 1, Group C

REPORT DOES NOT INCLUDE CLUBS IN UNDISTRICTED AREAS.

| Clubs         |               |             |               | Members               |                       |                         |                                                    |  |
|---------------|---------------|-------------|---------------|-----------------------|-----------------------|-------------------------|----------------------------------------------------|--|
|               | RESULTS FO    | R 2021-2022 |               | RESULTS FOR 2021-2022 |                       |                         |                                                    |  |
| QUARTER       | NEW CLUB GOAL | NEW CLUBS   | DROPPED CLUBS | QUARTER MEMB          | ER GROWTH NET<br>GOAL | MEMBER GROWTH<br>ACTUAL | DROPPED<br>MEMBERS ACTUAL<br>(including transfers) |  |
| JULY/AUG/SEPT | 15            | 0           | 4             | JULY/AUG/SEPT         | 326                   | 179                     | 176                                                |  |
| OCT/NOV/DEC   | 21            | 0           | 0             | OCT/NOV/DEC           | 362                   | 0                       | 0                                                  |  |
| JAN/FEB/MAR   | 12            | 0           | 0             | JAN/FEB/MAR           | 292                   | 0                       | 0                                                  |  |
| APR/MAY/JUNE  | 27            | 0           | 0             | APR/MAY/JUNE          | 321                   | 0                       | 0                                                  |  |